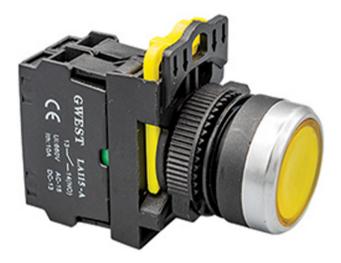

## DESCRIPTION

The main body of push buttons adopts zinc alloy and high-grade anti-flame plastic. It is necessary to press directly on the operator surface. It has a structure that prevents accidental pressing. The button and the button ring are at the same height.

## **FEATURES**

It has a chrome metal protective frame. Three or five contact blocks can be mounted in a row. High electrical values. Easy assembly without requiring any equipment.

## MARKINGS

- It complies with CE standards.

SECTIONS AND DIMENSIONS

| PRODUCT CODE  | CONTACT | DESCRIPTION                                        | COLOUR |
|---------------|---------|----------------------------------------------------|--------|
| A5 - 11D - 24 | 1N0     | Illiminated Spring-Loaded<br>Push Button 24V AC/DC | Yellow |